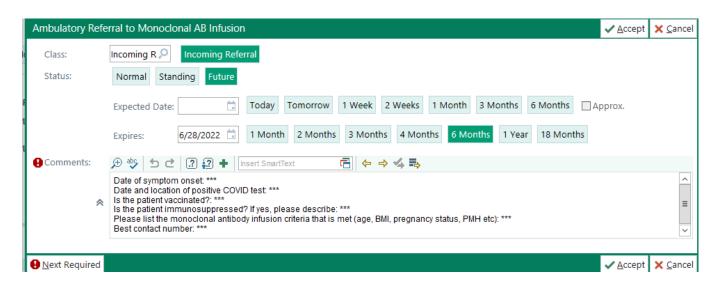

- 2. Place your cursor at the top of the comment box and use the F2 key to satisfy the wildcards and complete the questions.
  - a. You will not be able to sign the order until the \*\*\* are removed
  - b. Only refer COVID-19 patients who meet current criteria for the monoclonal ab infusion