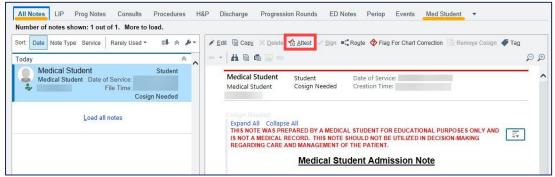

## Attesting a Note within Notes

1. Within the Notes activity tab of the patient's chart, you can find the Student's Note in All Notes or Med Student. Click on Attest.

2. A default attestation will appear. This disclaimer/attestation has been reviewed and approved by Legal and therefore, should not be altered. Click on Sign.