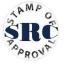

### Attesting a Note within In Basket

1. Student Notes to Attest are found in the **Cosign Notes** folder. Click on respective patient's Note to review. Click on Attest.

1. A default attestation will appear. This disclaimer/attestation has been reviewed and approved by Legal and therefore, should not be altered. Click on Sign.